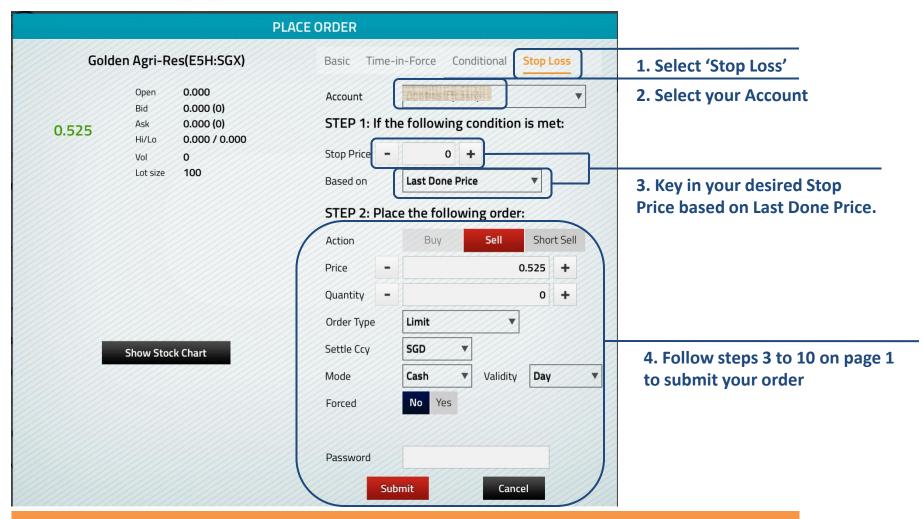

## place order: stop loss

Stop Loss order page allows you to set the Stop Price based on the Last Done Price.

Read the Advance Orders FAQ <u>here</u> for more information on placing Advanced Orders.