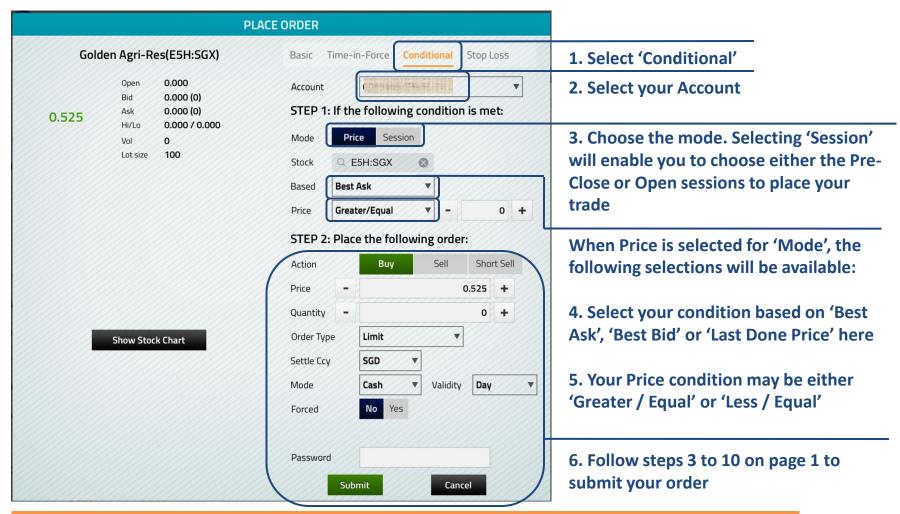

## place order: conditional

At this page, order is placed upon Order Triggering Conditions: Price & Session.

Read the Advance Orders FAQ here for more information on placing Advanced Orders.