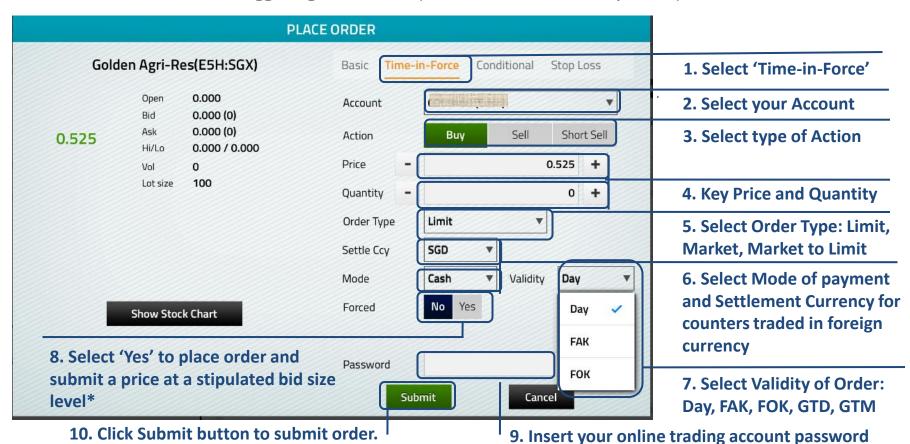

## place order: time-in-force

Time-In-Force, Conditional and Stop Loss order pages allow you to select the Validity of the order – DAY, FAK, FOK, GTD, GTM. The main difference between Time-in-Force vs Conditional and Stop Loss is that there is no Order Triggering Condition (ie. Price, Session & Stop Price)

Read the Advance Orders FAQ here for more information on placing Advanced Orders.